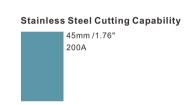

Mild Steel Cutting Capability

55mm /2.17"

200A

- 1 Power source
- 1 Connected primary cable L=3m
- 1 Ground cable L=3m
- 1 Pressure-reducing valve
- 1 Plasma torch