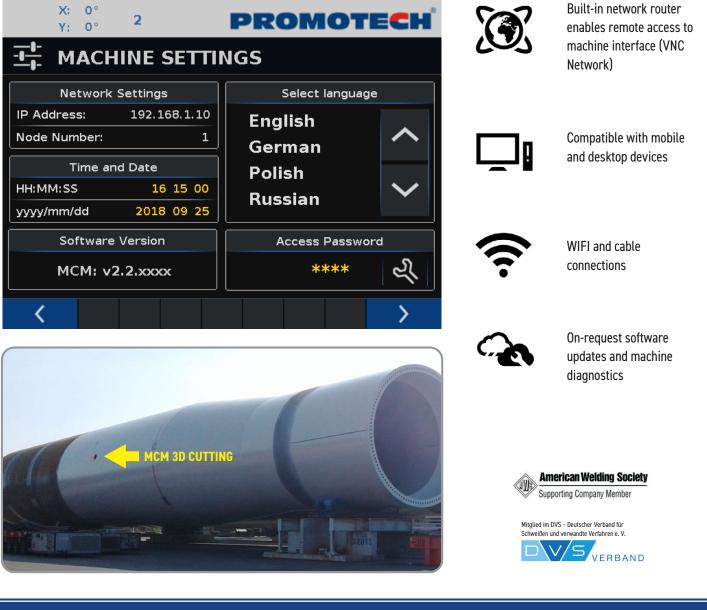

#### Typical MCM work-station setup

MCM machines are available with an on-line connection software (on demand)

You Tube

PROMOTECH Sp. z o.o. ul. Elewatorska 23/1, 15-620 BIAŁYSTOK, POLAND tel. (+48 85) 678 34 05, fax (+48 85) 662 78 77 marketing@promotech.eu www.promotech.eu Your local dealer: