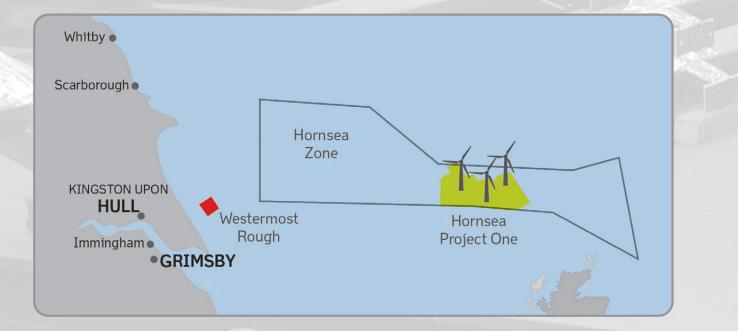

Promotech's MCM machines supports Offshore projects with regards to cutting/beveling different opening in TP's and monopiles, for example **Hornsea Project One offshore wind farm!** 