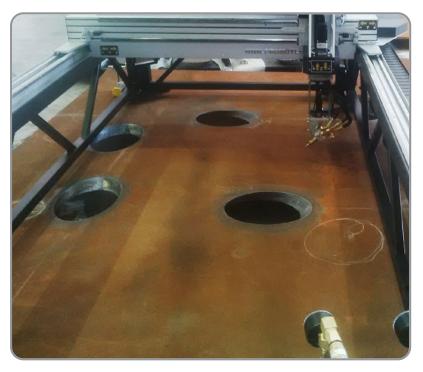

#### **5 AXIS PORTABLE CNC MCM 1000** SAMPLE OFFSHORE WIND TOWERS 3D CUTTING APPLICATIONS

MCM Inside XL Size Monopile

The test of 3D MCM Oxy-cutting prior to final cut at Customer by Promotech Team, plate thickness approx. #80mm.