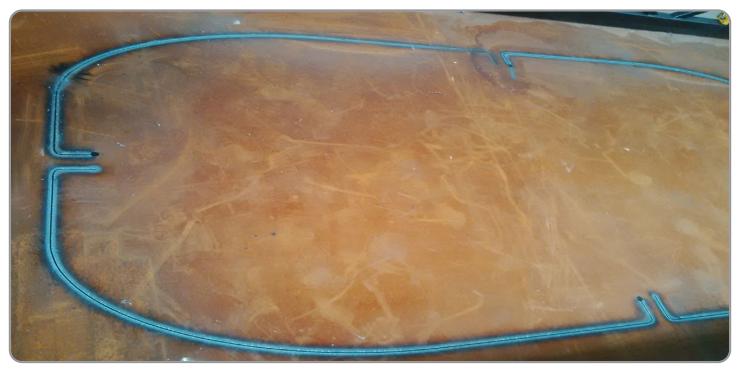

#### **5 AXIS PORTABLE CNC MCM 1000** SAMPLE OFFSHORE WIND TOWERS 3D OXY-CUTTING APPLICATIONS

2D drawing, plate thickness approx. #100 mm.

The test of 3D MCM Oxy-cutting prior to final cut inside XL monopile at Customer site by Promotech Team. MCM 3D Oxy-cutting accuracy is better than requirements from END-Customer.

Final result

Overall view of XL monopile