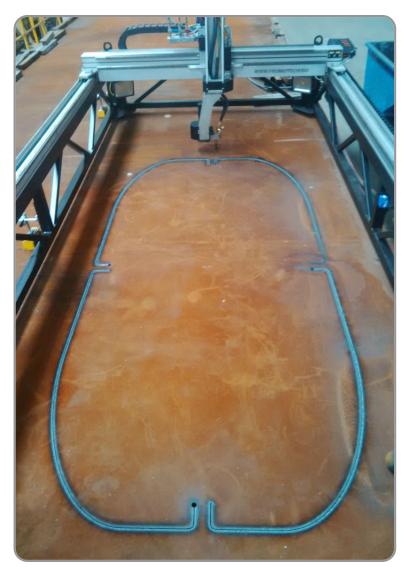

#### **5 AXIS PORTABLE CNC MCM 1000** SAMPLE OFFSHORE WIND TOWERS 3D OXY-CUTTING APPLICATIONS

2D drawing, plate thickness approx. #100 mm.

The test of 3D MCM Oxy-cutting prior to final cut inside XL monopile at Customer site by Promotech Team. MCM 3D Oxy-cutting accuracy is better than requirements from END-Customer.