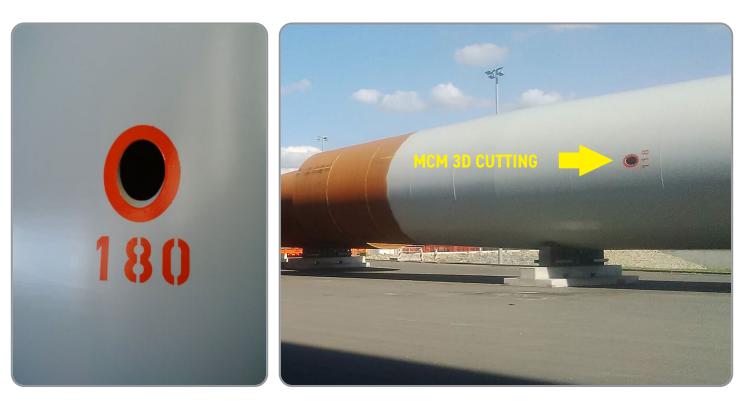

Promotech's MCM machines supports Offshore projects with regards to cutting/beveling different opening in TP's and monopiles, for example **Hornsea Project One offshore wind farm!** 

Final result

Overall view of XL monopile