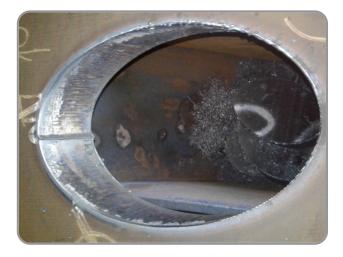

#### **5 AXIS PORTABLE CNC MCM 1000** SAMPLE OFFSHORE WIND TOWERS 3D OXY-CUTTING APPLICATIONS

2D drawing, plate thickness approx. #100 mm.

The test of 3D MCM Oxy-cutting prior to final cut inside XL monopile at Customer site by Promotech Team. MCM 3D Oxy-cutting accuracy is better than requirements from END-Customer.

#### **5 AXIS PORTABLE CNC MCM 1000** SAMPLE OFFSHORE WIND TOWERS 3D CUTTING APPLICATIONS

MCM Inside XL Size Monopile

The test of 3D MCM Oxy-cutting prior to final cut at Customer by Promotech Team, plate thickness approx. #80mm.