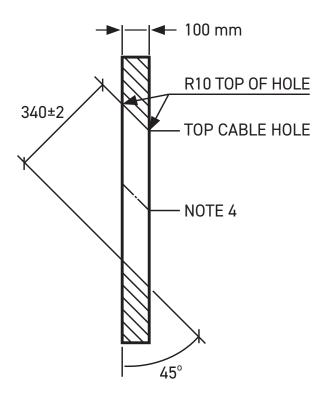

#### **5 AXIS PORTABLE CNC MCM 1000** SAMPLE OFFSHORE WIND TOWERS 3D OXY-CUTTING APPLICATIONS

2D drawing, plate thickness approx. #100 mm.

The test of 3D MCM Oxy-cutting prior to final cut inside XL monopile at Customer site by Promotech Team. MCM 3D Oxy-cutting accuracy is better than requirements from END-Customer.