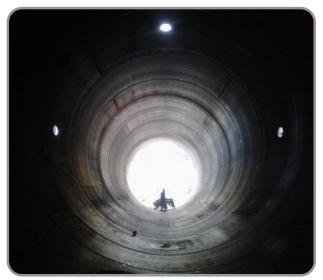

Fast and easy positioning
- Cutting, beveling and welding processes are performed in automated and semi-automated cycles
- High quality SAW welds, welding defect rate much less 1%
- No grinding of finished SAW welding seams
- One-man operation
- Wi-Fi monitoring / On-line service connection (on demand)
- No CNC programming required



#### **5 AXIS PORTABLE CNC MCM 1000** SAMPLE OFFSHORE WIND TOWERS 3D OXY-CUTTING APPLICATIONS



2D drawing, plate thickness approx. #100 mm.



The test of 3D MCM Oxy-cutting prior to final cut inside XL monopile at Customer site by Promotech Team. MCM 3D Oxy-cutting accuracy is better than requirements from END-Customer.



Final result

Overall view of XL monopile

#### **5 AXIS PORTABLE CNC MCM 1000** SAMPLE OFFSHORE WIND TOWERS 3D CUTTING APPLICATIONS



MCM Inside XL Size Monopile







The test of 3D MCM Oxy-cutting prior to final cut at Customer by Promotech Team, plate thickness approx. #80mm.

#### Typical MCM work-station setup



MCM machines are available with an on-line connection software (on demand)





You Tube

PROMOTECH Sp. z o.o. ul. Elewatorska 23/1, 15-620 BIAŁYSTOK, POLAND tel. (+48 85) 678 34 05, fax (+48 85) 662 78 77 marketing@promotech.eu www.promotech.eu Your local dealer: