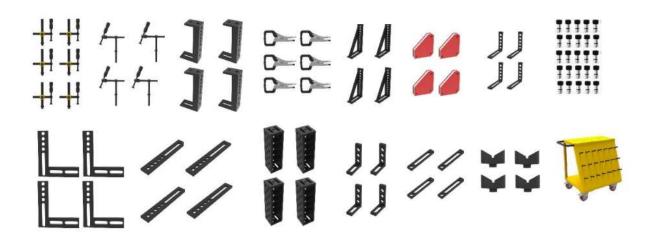

#### 3. Fixture Set

Select from standard package or pick as per your requirements our team can help you to decide based on your 3D drawing of your component drawing

**Contact us:** www.aavishkargroup.com