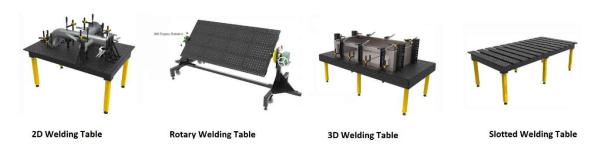

#### 1. Modular Welding Table – D16 Model

CNC machined table with flatness 0.3 mm / 1000 mm, Hole ø 16 mm, Hole Pitch 50  $\pm$  0.038 mm, Plate Thickness 15 mm, nitriding case depth 0.01 to 0.02 mm, Surface Hardness HV 450

### 2. Modular Welding Table – D 28 Model

CNC machined table with flatness 0.3 mm / 1000 mm, Hole  $\emptyset$  28 mm, Hole Pitch 100  $\pm$  0.038 mm, Plate Thickness 25 mm, nitriding case depth 0.01 to 0.02 mm, Surface Hardness HV 450